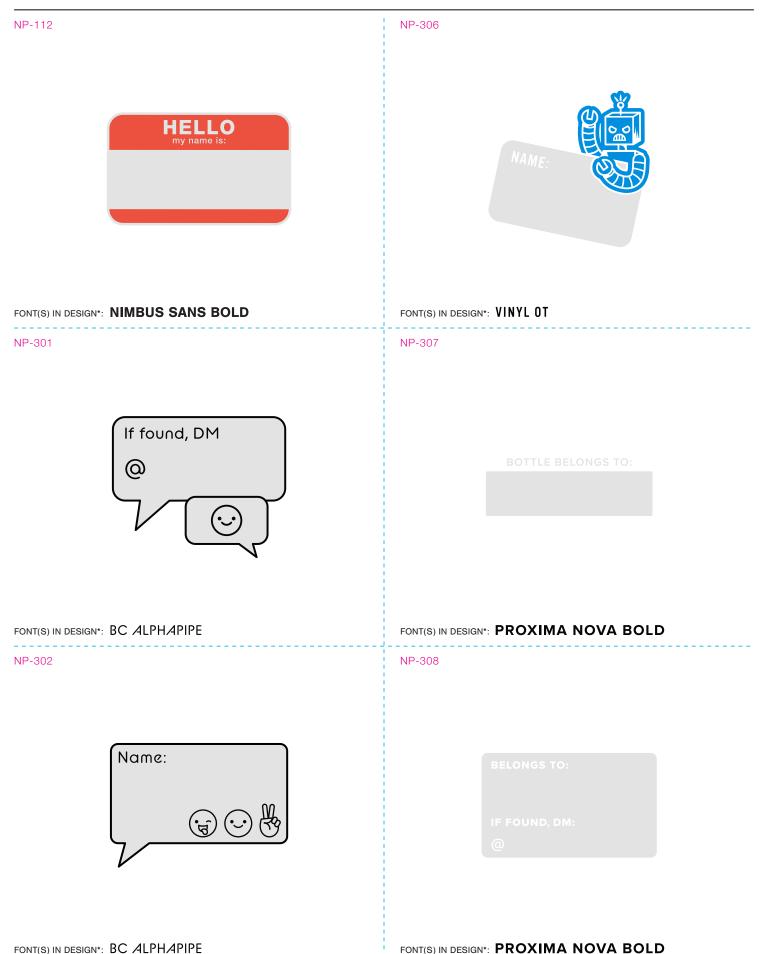

## NAME PLATE STOCK DESIGNS: GENERIC

NAME PLATE STOCK DESIGNS ARE INTENDED FOR PEOPLE TO BE ABLE TO WRITE THEIR NAME WITH A PERMANENT MARKER ON THE BOTTLE. MATTE IMPRINT COLORS ARE RECOMMENDED TO AVOID SMEARING OF MARKER WHEN WRITING NAME.